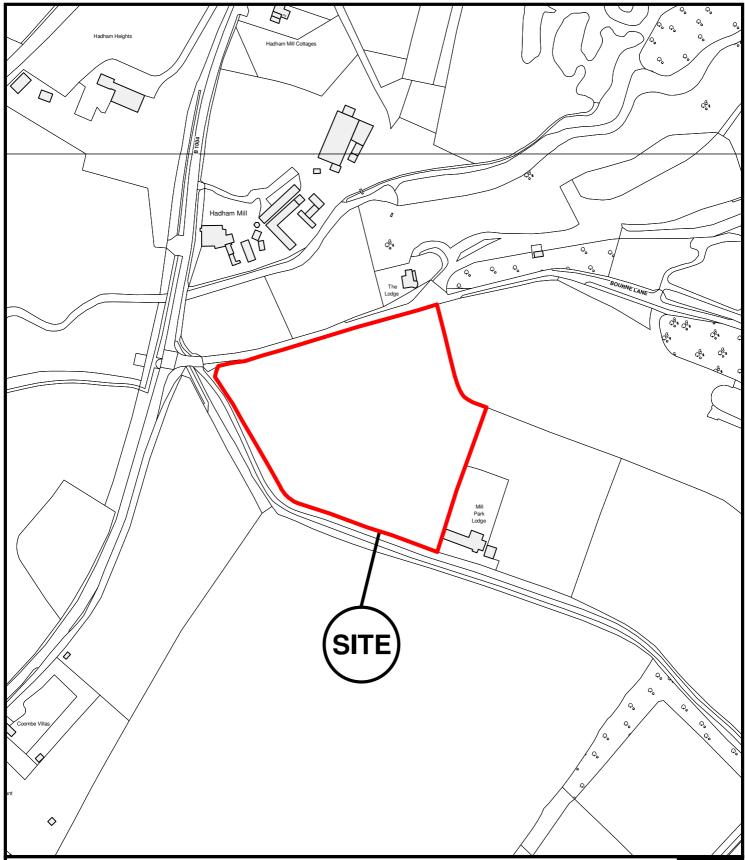

East Herts Council Wallfields Pegs Lane Hertford SG13 8EQ

Tel: 01279 655261

Address: Field off, Bourne Lane, Much Hadham, Hertfordshire, SG10 6ET

Reference: 3/12/0596/FP

Scale: 1:2500 O.S Sheet: TL4216

Date of Print: 3 May 2012